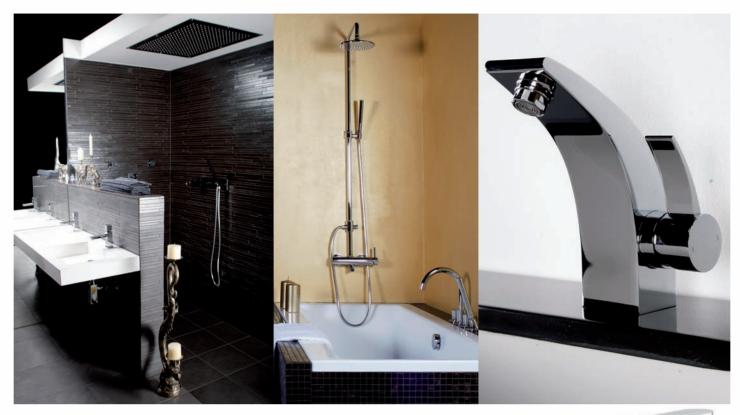

This year sees the launch of two new mixer ranges, the Series 170 with its slim construction and accented oval shapes, and the Series 180 which has a truly unique dynamic style.

As with all Steinberg products, each Series has a range of matching accessories to ensure that the specifics of the design can follow right through the bathroom without compromise.

The new 'Tropical Rain' shower collection adds the final luxurious detail, comprising of ceiling mounted rain showers in circular, square, and rectangular shapes, for a truly magical showering experience. Steinberg can honestly claim to help make dream bathrooms become a reality and is exclusive in the UK to Robert Lee Distribution Ltd.