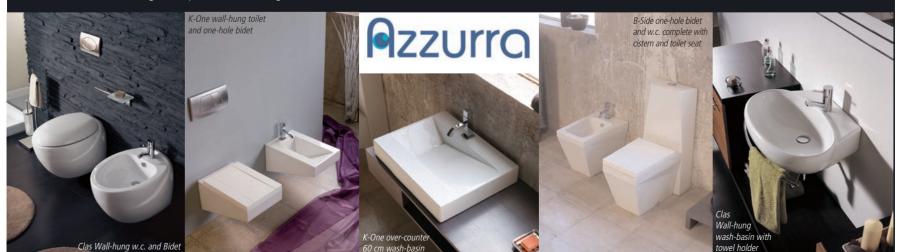

The collection represents the designer's interpretation of evolvement in the bathroom space, moving it from a simple utilitarian place to an area of tranquillity and well being.

From a collaboration with the designer Claudio Papa comes Clas, a collection of sanitaryware and furniture to guite simply be proud of.

Claudio has used simple and modern lines in his design, which helps to create a balance of light and shade throughout the range.

Clas extends its proposal with three sizes of wash basin: 55-65-75cm. All models can be mounted on a worktop, wall-hung, pedestal or semi-pedestal. The taps can be mounted on the wash basin or on the wall with a one tap hole version and, to complete the look, the wall-hung model can be completed by a chromed towel-holder.

From the portfolio of designer Claudio Papa, B-side offers an array of square designs that will complement any modern bathroom. Compose your bathroom to suit your very own needs from the range of geometric pieces available.

Italian

Designed by Massimilano Cicconi and Massimilano Braconi, K-One - with its angular, extreme sharp lines, is a stunning range that includes close coupled pan and cistern, wall hung pan, wall bidet and includes two sizes of wash basins. The system comes complete with a range of modular furniture allowing you to create a stunning, contemporary look.

## ▶www.rlee.co.uk

Clas Wall-hung w.c. and Bidet