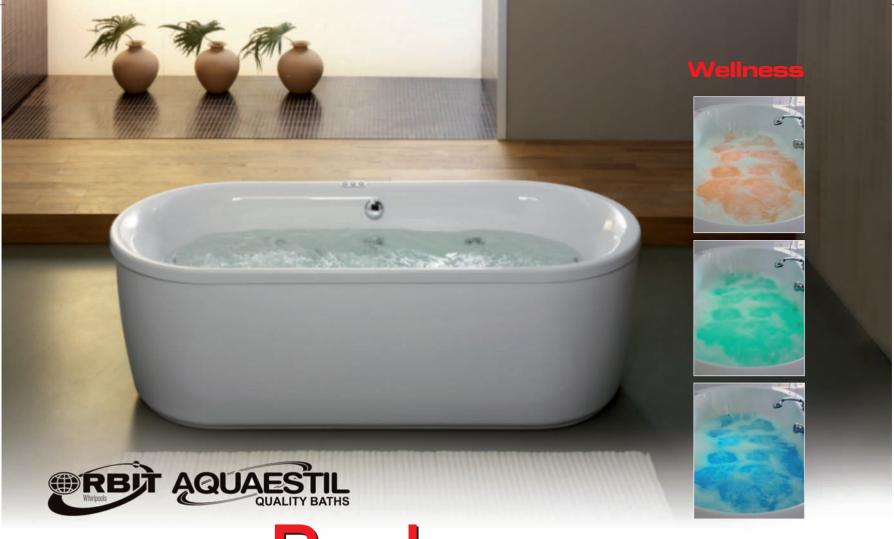

Our job, as suppliers to the industry, is to bring you affordable opportunities to fulfil your clients needs, and boy, can we do just that.

Aquaestil baths offer a wide range of Whirlpools, starting with the 6 Jet system all the way up to the Ultimate 14 Jet Eclipse system. There is even a range of Air Spa massage baths with an optional Blue Ray System that will allow you to adjust the speed of the air jets. Each bath is tailor made to you or your client's specification and can be delivered within 10 days.

Also available from April 2008 is the Aquaestil Aquamaxx super reinforced bath. With a glossy, warm to the touch, anti bacterial finish, it gives you the strength of cast iron and

the additional thermal insulation – so water will stay warm right to the end of even the longest soak. You want lights as well? No problem. What colour would you like? Green, orange, blue or clear? And a headrest as well? Ok. And the best bit of all, is its value. 400 words the magazine said, 391 is close enough for me, anyway, I have a daydream to finish.